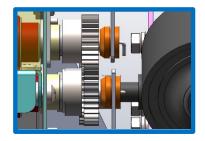

#### Features

Hot roller technology Can laminate both roll film and pouch film 32-bit CPU controlled PCB LED display shows working conditions Safety cover conform to safetyregulations Auto shutoff after 120 minutes without working Optional Startand Stop function Synchronized gear system enable best pouch lamination Extended film mandrel enable 1" and 3" core roll

## **Roll Laminator**

Digital control panel

Optional back trimmer

Synchronized gear system

Extended film mandrel

New tension adjustment

**Optional Start & Stop** 