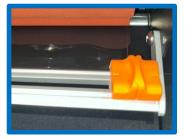

## **Roll Laminator**

This compact easy to set-up and operate laminator has low cost but multifunctions, it can run roll laminates up to 125mic thick as well as pouch laminate up to 175mic thick. The LED control panel shows working conditions and fault alerts. The roller lifter can lift upthe top roller for easy film threading. The optional Startand Stop function enable automatic stop when there is no paper feed, thus the operator will not worry about wasting film. The extension arm enable 1" and 3" roll film applicable. The auto shutoff function stop heating after 2 hours without working. The compact design either save huge shipping cost or make it occupy a small working place. It is ideal for schools, office and professionals with on-demand lamination needs.

#### Features

Hot roller technology Can laminate both roll film and pouch film 32-bit CPU controlled PCB LED display shows working conditions Safety cover conform to safetyregulations Auto shutoff after 120 minutes without working Optional Startand Stop function Synchronized gear system enable best pouch lamination Extended film mandrel enable 1" and 3" core roll