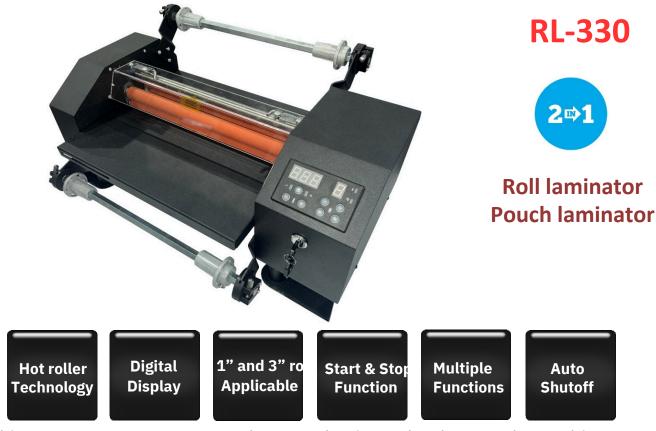

## **Roll Laminator**

This compact easy to set-up and operate laminator has low cost but multifunctions, it can run roll laminates up to 125mic thick as well as pouch laminate up to 175mic thick. The LED control panel shows working conditions and fault alerts. The roller lifter can lift upthe top roller for easy film threading. The optional Startand Stop function enable automatic stop when there is no paper feed, thus the operator will not worry about wasting film. The extension arm enable 1" and 3" roll film applicable. The auto shutoff function stop heating after 2 hours without working. The compact design either save huge shipping cost or make it occupy a small working place. It is ideal for schools, office and professionals with on-demand lamination needs.

#### Features

Hot roller technology Can laminate both roll film and pouch film 32-bit CPU controlled PCB LED display shows working conditions Safety cover conform to safetyregulations Auto shutoff after 120 minutes without working Optional Startand Stop function Synchronized gear system enable best pouch lamination Extended film mandrel enable 1" and 3" core roll