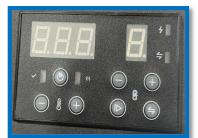

#### Features

Hot roller technology Can laminate both roll film and pouch film 32-bit CPU controlled PCB LED display shows working conditions Safety cover conform to safetyregulations Auto shutoff after 120 minutes without working Optional Startand Stop function Synchronized gear system enable best pouch lamination Extended film mandrel enable 1" and 3" core roll

## **Roll Laminator**

Digital control panel

Optional back trimmer

Synchronized gear system

Extended film mandrel

New tension adjustment

**Optional Start & Stop** 

# Specifications

| Model                       | RL-330                                              | RL-460                                              |
|-----------------------------|-----------------------------------------------------|-----------------------------------------------------|
| Max. laminating width       | 330mm                                               | 460mm                                               |
| Max Film Thickness          | Roll film: 125 mic; Pouch film: 175mic              |                                                     |
| Laminating speed            | 9 speed levels, adjustable up to 1.5m/min           |                                                     |
| Max. laminating temperature | Adjustable up to 140 °C                             |                                                     |
| Control system              | 32-bit CPU control PCB, LCD display                 |                                                     |
| Heating system              | Infrared Heater / Hot silicon roller                |                                                     |
| Top roller lifting height   | About 5mm                                           | About 5mm                                           |
| Roller sizes                | Heating rollers: Ø 25mm;<br>Pulling rollers: Ø 25mm | Heating rollers: Ø 25mm;<br>Pulling rollers: Ø 25mm |
| Safety shield               | Yes                                                 |                                                     |
| Feeding table               | Yes, with paper guide                               |                                                     |
| ECO mode                    | Yes, drop to 80°C after 60 min. without working     |                                                     |
| Auto Shuoff                 | Yes, after 120 min. without working                 |                                                     |
| Key lock                    | Optional                                            |                                                     |
| Cross trimmer               | Optional                                            |                                                     |
| Film Core Size              | 1" standard, optional 2.25" or 3"                   |                                                     |
| Power Capacity              | 850W                                                | 1100W                                               |
| Electrical Requirements     | AC 110-240V; 50/60Hz                                |                                                     |
| Machine Dimensions (LxWxH)  | 560x340x307mm                                       | 690x340x307mm                                       |
| Weight                      | 18 Kgs                                              | 25 kgs                                              |