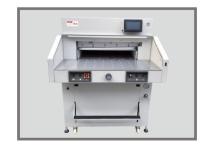

: side tables (W: 400mm)

- → Safety beam for safe operation
- → Safety two-handed operation
- → Safety blade change device
- → 720HP without air table
- - → With working light



▲ 99 programs with 99 steps each

repeat cut function and push

▲ 720HPA with air table & working light (720HP without air table)

## **Technical Data**

| Model  | Cutting Width | <b>Cutting Height</b> | Narrow Cut | Cutting Depth | Dimension(HxWxD) | Weight |
|--------|---------------|-----------------------|------------|---------------|------------------|--------|
| 720HP  | 720mm/28.35"  | 100mm/3.94"           | 20mm/0.8"  | 720mm/28.35"  | 1491x1173x1426mm | 525kg  |
| 720HPA |               |                       |            |               |                  | 540kg  |





▲ Adjustable clamp pressure



Without side tables