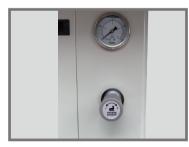

230V 50/60Hz 1PH 20A
- → Option: side tables (W: 400mm)

- → Safety beam for safe operation
- → Safety two-handed operation
- → Safety blade change device
- → 720HP without air table
- - → With working light



▲ 99 programs with 99 steps each

repeat cut function and push

▲ 720HPA with air table & working light (720HP without air table)

## **Technical Data**

| Model  | Cutting Width | <b>Cutting Height</b> | Narrow Cut | Cutting Depth | Dimension(HxWxD) | Weight |
|--------|---------------|-----------------------|------------|---------------|------------------|--------|
| 720HP  | 720mm/28.35"  | 100mm/3.94"           | 20mm/0.8"  | 720mm/28.35"  | 1491x1173x1426mm | 525kg  |
| 720HPA |               |                       |            |               |                  | 540kg  |





▲ Adjustable clamp pressure



Without side tables