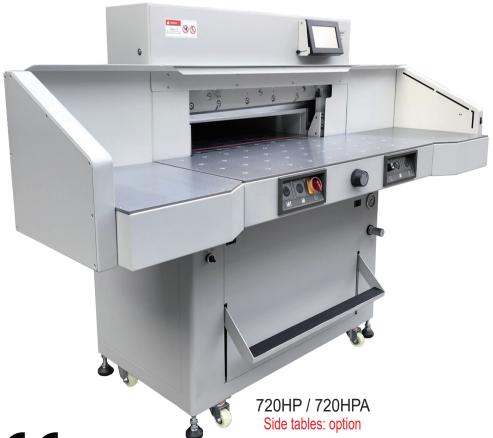

## 720HP Hydraulic Guillotine 720HPA

## HYDRAULIC AND PROGRAMMABLE **BACKGAUGE**

- → Fully hydraulic system
- → Adjustable clamp pressure
- → Foot pedal for pre-clamping and optical cutting line indicator
- → 99 programs with 99 steps each
- → Big color touch screen in mm/inch
- → High quality blade
- → Main power switch and safety key lock
- $\rightarrow$ Blade fine-depth can be system controlled  $\rightarrow$  720HPA with air table
- → Electronic hand wheel for backgauge position with variable speed
- → Power supply: 230V 50/60Hz 1PH 20A
- → Option: side tables (W: 400mm)

▲ Adjustable clamp pressure

Without side tables