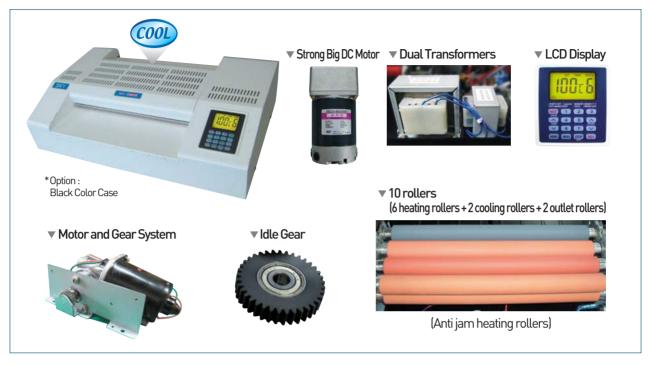

## Ultra High Speed 10 Rollers Laminator

- Max. 4,000mm/min of ultra high speed laminating can be available (one A4 pouch film can be laminated within 5 seconds) and air cooling fan is installed.
- Special Heat Resistant heating rollers with anti jam coatings are installed.
- By 2 outlet rollers, laminated pouch film released from machine automatically.
- Max. 5,000 working hours of big and strong DC motor
- Rounded teeth metal gears by toolings are installed.
- Top metal case shall be "COOL" during a long time of workings at high temperatures.
- Micom system (Actual Working Time check and Auto Power Off function etc)

| MODEL                     | SKY 330 R10                                |
|---------------------------|--------------------------------------------|
| Max. Laminating Width     | 330 mm (13")                               |
| Max. Laminating Speed     | 4,000 mm/min                               |
| Max. Pouch Thickness      | 350 MIC (14 MIL)                           |
| Max. Laminating Thickness | 3 mm                                       |
| Heating System            | Heating roller internal heater             |
| Q'ty of Roller            | 10                                         |
| Carrier                   | Free                                       |
| Temperature Control       | Yes                                        |
| Speed Control             | Yes                                        |
| Reverse Switch            | Yes                                        |
| Preheating Time           | 8 min.                                     |
| Power Supply              | AC 100, 110, 120, 220, 230, 240V (50/60Hz) |
| Power Consumption         | 1,300 watts                                |
| Dimension                 | 536 ×350 ×157 mm                           |
| Weight                    | 25 kgs                                     |
| Operation Temperature     | 0-160℃                                     |