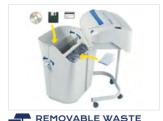

Kobra 240 SS5 can shred up to 29 sheets at a time, CDs/DVDs, credit cards and floppy-disks. Energy Smart System with optical illuminated indicators for power saving stand-by mode and environmental protection. Equipped with a removable waste bin for easy empty operations, does not require lifting of the cutting head.

- Super Potential Power Unit: heavy duty chain drive system with steel gears
- Continuous duty shredding: 24 hour continuous duty motor without overheating and duty cycles. Motor thermal protection.
- Carbon hardened steel cutting knives unaffected by staples and clips
- Energy Smart System: power saving stand-by mode with optical illuminated indicators
- Oil-free System: no need of lubrication and maintenance of cutting knives
- Start & Stop: automatic start and stop through electronic eyes with stand-by function
- Safety Stop: automatically stops at bin removal
- Removable waste bin for easy empty operations: does not require lifting the cutting head. Equipped with a mechanism to separate shredded paper from plastic shreds.
- Eco-friendly: does not require plastic bags.

ENERGY SMART

Optical illuminated indicators for power saving stand-by mode.

for easy empty operations: does not require lifting the cutting head. Equipped with a mechanism to separate shredded paper from plastic shreds.