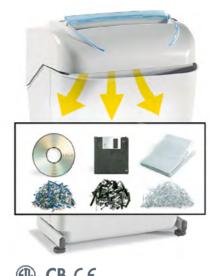

Kobra 240 SS5 can shred up to 29 sheets at a time, CDs/DVDs, credit cards and floppy-disks. Energy Smart System with optical illuminated indicators for power saving stand-by mode and environmental protection. Equipped with a removable waste bin for easy empty operations, does not require lifting of the cutting head.

- Super Potential Power Unit: heavy duty chain drive system with steel gears
- Continuous duty shredding: 24 hour continuous duty motor without overheating and duty cycles. Motor thermal protection.
- Carbon hardened steel cutting knives unaffected by staples and clips
- Energy Smart System: power saving stand-by mode with optical illuminated indicators
- Oil-free System: no need of lubrication and maintenance of cutting knives
- Start & Stop: automatic start and stop through electronic eyes with stand-by function
- Safety Stop: automatically stops at bin removal
- Removable waste bin for easy empty operations: does not require lifting the cutting head. Equipped with a mechanism to separate shredded paper from plastic shreds.
- Eco-friendly: does not require plastic bags.