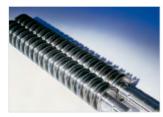

## MAIN FEATURES

Straight-cut shredder equipped with heavy duty chain drive system with metal gears. Carbon hardened cutting knives unaffected by staples and clips. Motor thermal protection: 24 hour continuous duty operations without overheatings or duty cycles.

- Super Potential Power Unit: heavy duty chain drive system with steel gears
- Continuous duty shredding: 24 hour continuous duty motor without overheating and duty cycles. Motor thermal protection.
- Carbon hardened steel cutting knives unaffected by staples and clips
- Energy Smart System: power saving stand-by mode with optical illuminated indicators
- Oil-free System: no need of lubrication and maintenance of cutting knives
- Start & Stop: automatic start and stop through electronic eyes with stand-by function
- Safety Stop: automatically stops at bin removal
- Removable waste bin for easy empty operations: does not require lifting the cutting head. Equipped with a mechanism to separate shredded paper from plastic shreds.
- Eco-friendly: does not require plastic bags.

24 HOUR CONTINUOUS **DUTY MOTOR** 

Motor thermal protection. Continuous duty motor, no overheating and no duty cycles. Carbon hardened steel cutting knives unaffected by staples and clips.

Heavy duty chain drive with steel gears which offer reliability and resistance to wear.