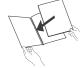

## **INSTRUCTIONS**

The heating is required to liquify the resin, gravity forces the papers into the softened resin which will solidify once it has cooled down.

**BIND** 

The cooling compartment speeds up the time needed for the resin to solidify.