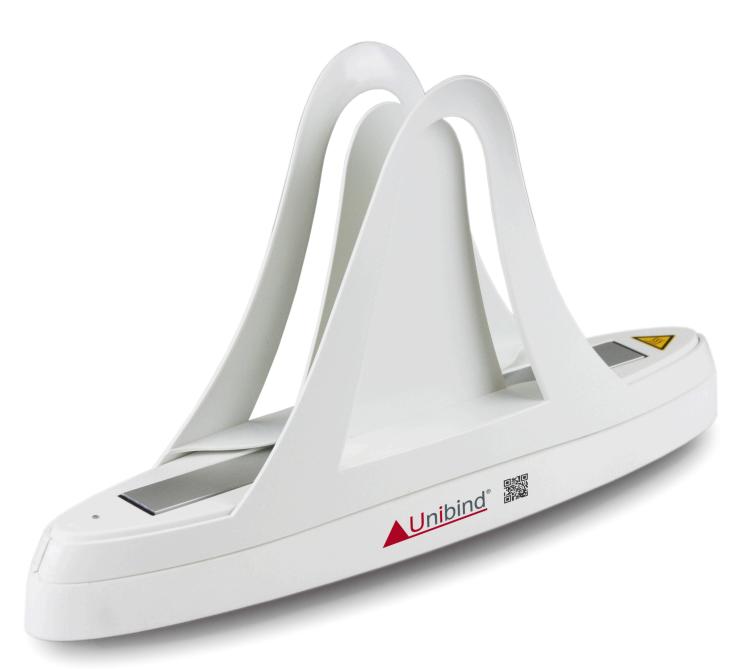

# UniBinder 60

UniBinder 60 is the perfect binding machine for your smaller documents. It allows you to make professional and quality presentations of pictures and documents in seconds with only one system. Designed for office use you can bind documents up to 60 sheets using both the flex and soft covers, giving your document the professional look every time.

# Reliability

- Always ready to use
- Maintenance-free
- No warm-up time

**UniBinder 60** 

**COMPACT** 

The lightweight and

compact design of the

system means that it

takes up only a small

amount of desk space

Discover it!