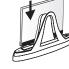

## **INSTRUCTIONS**

The heating is required to liquify the resin, gravity forces the papers into the softened resin which will solidify once it has cooled down.

**BIND** 

The cooling compartment speeds up the time needed for the resin to solidify.