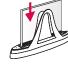

## **INSTRUCTIONS**

The heating is required to liquify the resin, gravity forces the papers into the softened resin which will solidify once it has cooled down.

**BIND** 

The cooling compartment speeds up the time needed for the resin to solidify.