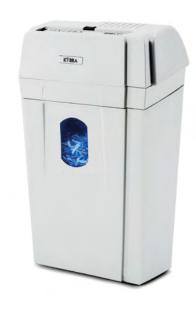

## MAIN FEATURES

Cross cut shredder. Kobra C1 is the entry level model of the KOBRA Classic line, but offers great performances and reliability, in order to meet personal and office shredding needs. Kobra C1 has been designed with mechanical solutions, that are appositely free from electronic components.

The result is a compact design shredder, equipped with improved and innovative mechanics, able to resist even to the heaviest use with unmatchable reliability. A shredding capacity of up to 9 sheets at a time and credit cards makes it convenient and easy to operate.